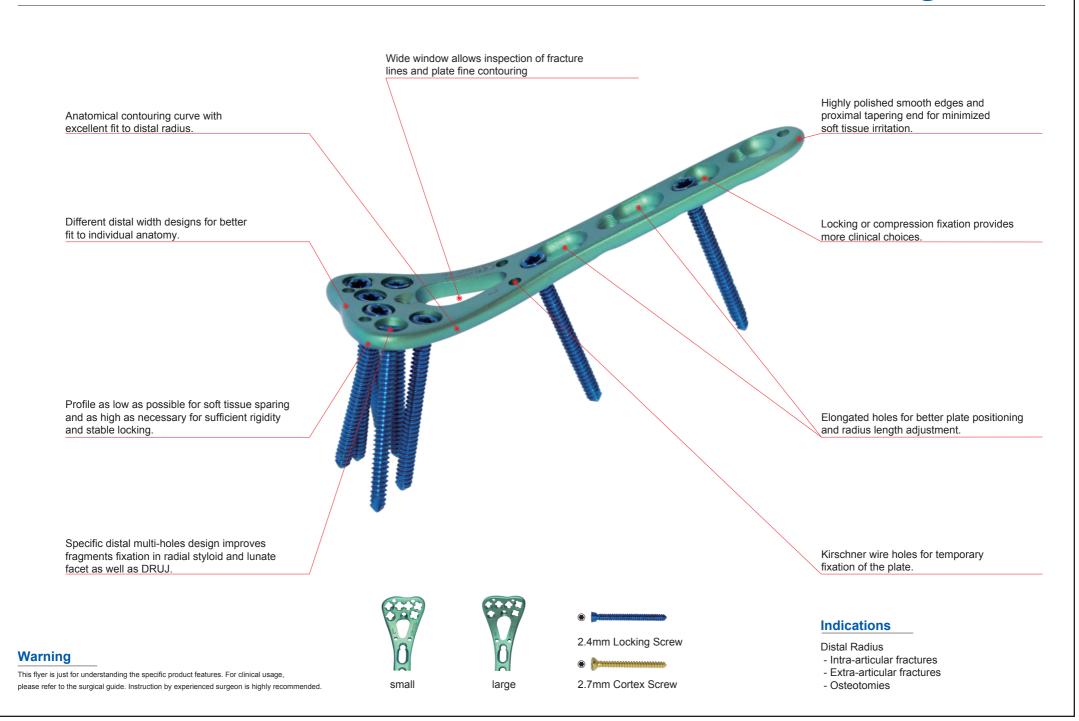

| 8<br>9<br>10<br>11<br>12<br>13<br>14<br>15<br>16<br>17<br>18<br>20<br>22<br>24<br>26<br>28<br>30 |



# **Distal Radius Locking Plate I DOUBLE MEDICAL**

Statement

DOUBLE ENGINE MEDICAL MATERIAL CO., LTD. No. 218 Houking Road, Haicang District, Xiamen 361022, P.R.China Tel: +86 592 6087101 Fax: +86 592 6587078 E-mail: info@double-engine.com Website: www.double-engine.com

## FDA

### Distal Radius Locking Plate for the fixation of distal radius and styloid according to the three column theory described by Rikli and Regazzoni

# **Distal Radius Locking Plate I**