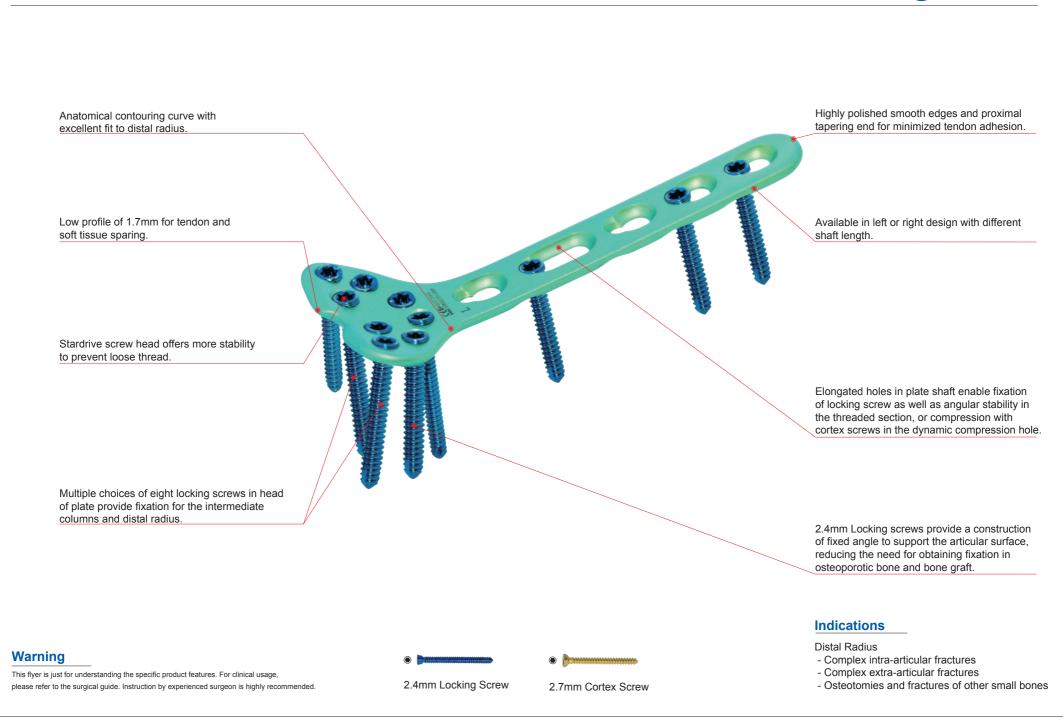

990110002

CE (10434 recycle

FDA

Statement

Distal Radius Locking Plate for the fixation of distal radius and styloid according to the three column theory described by Rikli and Regazzoni