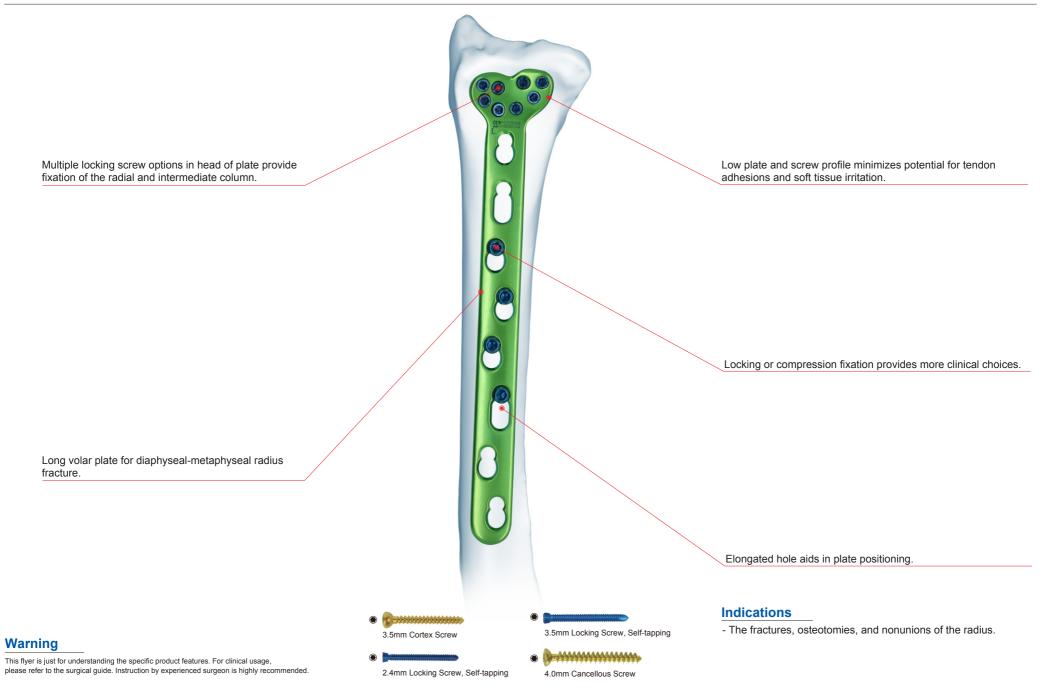

## **Distal Diaphyseal Radius Locking Plate**

## Plates

| REF. NO.                                                      | Direction                              | Holes                    |
|---------------------------------------------------------------|----------------------------------------|--------------------------|
| 025351008<br>025351010<br>025351012<br>025352008<br>025352010 | Left<br>Left<br>Left<br>Right<br>Right | 8<br>10<br>12<br>8<br>10 |
| 025352012                                                     | Right                                  | 12                       |

## Screw

| REF. NO.<br>040240006-<br>040240020 | Product Description<br>2.4mm Locking Screw<br>Self-tapping | Length (mm)<br>6-20<br>(1mm increments) |
|-------------------------------------|------------------------------------------------------------|-----------------------------------------|
| 040240022-<br>040240030             | 2.4mm Locking Screw<br>Self-tapping                        | 22-30<br>(2mm increments)               |
| 040070010-<br>040070060             | 3.5mm Locking Screw<br>Self-tapping                        | 10-60<br>(2mm increments)               |
| 040070065-<br>040070075             | 3.5mm Locking Screw<br>Self-tapping                        | 65-75<br>(5mm increments)               |
| 040010008-<br>040010050             | 3.5mm Cortex Screw                                         | 8-50<br>(2mm increments)                |
| 040010055-<br>040010075             | 3.5mm Cortex Screw                                         | 55-75<br>(5mm increments)               |
| 040020018-<br>040020034             | 4.0mm Cancellous Screw                                     | 18-34<br>(2mm increments)               |
| 040020035                           | 4.0mm Cancellous Screw                                     | 35mm                                    |
| 040020036-<br>040020040             | 4.0mm Cancellous Screw                                     | 36-40<br>(2mm increments)               |
| 040020045-<br>040020060             | 4.0mm Cancellous Screw                                     | 45-60<br>(5mm increments)               |