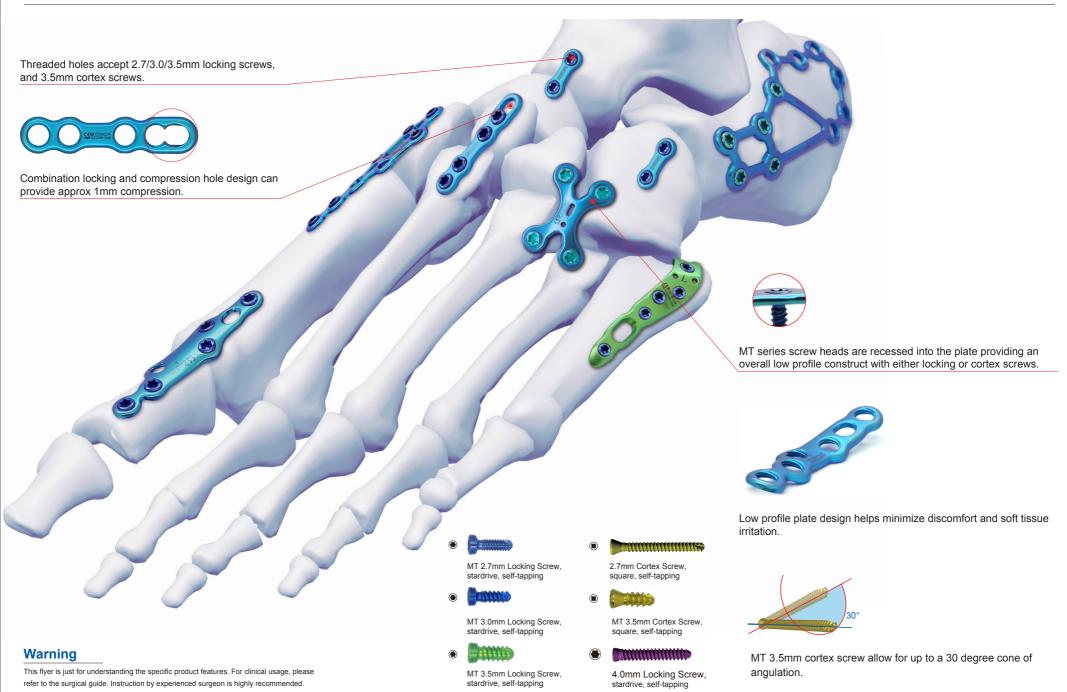

### **Plates**

| REF. NO.  | Product Description                             | Length(mm) |
|-----------|-------------------------------------------------|------------|
| 030870060 | MT First MTP Fusion Locking Plate               | 60         |
| 030881002 | MT L-Locking Plate for Metatarsal, left         | 32         |
| 030882002 | MT L-Locking Plate for Metatarsal, right        | 32         |
| 030881003 | MT L-Locking Plate for Metatarsal, left         | 38         |
| 030882003 | MT L-Locking Plate for Metatarsal, right        | 38         |
| 031360002 | MT T-Locking Plate for First Metatarsal         | 27.5       |
| 031360003 | MT T-Locking Plate for First Metatarsal         | 34         |
| 031360004 | MT T-Locking Plate for First Metatarsal         | 40.5       |
| 031360005 | MT T-Locking Plate for First Metatarsal         | 47         |
| 030890002 | MT T-Locking Plate for First Metatarsal         | 18         |
| 030900004 | MT T-Locking Plate for First Metatarsal         | 35.5       |
| 030971045 | MT First MTP Fusion Locking Plate, small, left  | 45         |
| 030972045 | MT First MTP Fusion Locking Plate, small, right | 45         |
| 031001055 | MT First MTP Fusion Locking Plate, large, left  | 55         |
| 031002055 | MT First MTP Fusion Locking Plate, large, right | 55         |
| 030980029 | MT X-Locking Plate                              | 28.5       |
| 030991024 | MT X-Locking Plate, oblique, left               | 24         |
| 030992024 | MT X-Locking Plate, oblique, right              | 24         |

#### Screws

| REF. NO.                 | Product Description                             | Length(mm) |
|--------------------------|-------------------------------------------------|------------|
| 030340006 -<br>030340050 | 2.7mm Locking Screw, stardrive, self-tapping    | 6-50       |
| 030390008 -<br>030390030 | 2.7mm Cortex Screw, stardrive, self-tapping     | 8-30       |
| 041170010-<br>041170050  | MT 2.7mm Locking Screw, stardrive, self-tapping | 10-50      |
| 041180010-<br>041180050  | MT 3.0mm Locking Screw, stardrive, self-tapping | 10-50      |
| 041190010-<br>041190050  | MT 3.5mm Locking Screw, stardrive, self-tapping | 10-50      |
| 041200010-<br>041200050  | MT 3.5mm Cortex Screw, square, self-tapping     | 10-50      |